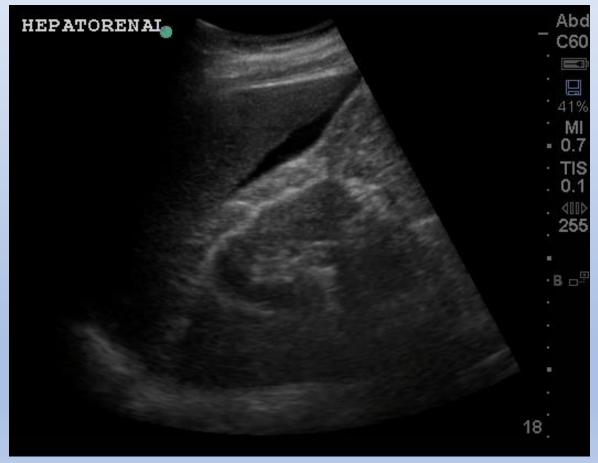

### Ultrasound Findings

- 88% of ectopic pregnancies are identifiable by:
  - 1. No IUP
  - 2. Adnexal mass
- Dx confirmed if: yolk sac, fetus seen in ectopic tissue
- Rupture can be suspected if:
  - Free fluid Pouch of Douglas
  - Free fluid in Morrisons pouch
    - Increases urgency of OT

## Ultrasound Findings