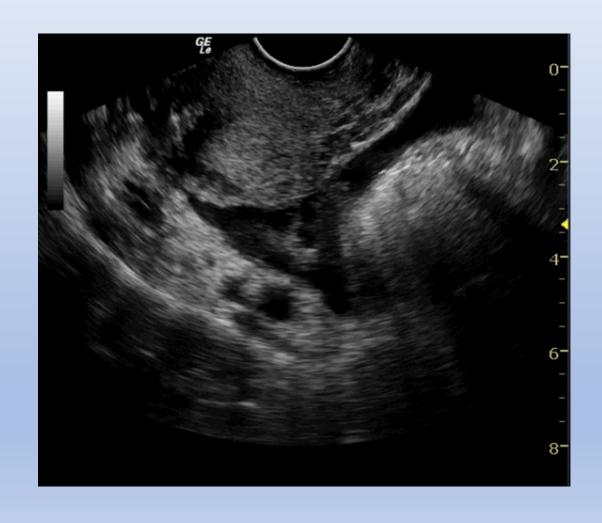

### Ultrasound Findings

- 88% of ectopic pregnancies are identifiable by:
  - 1. No IUP
  - 2. Adnexal mass
- Dx confirmed if: yolk sac, fetus seen in ectopic tissue
- Rupture can be suspected if:
  - Free fluid Pouch of Douglas
  - Free fluid in Morrisons pouch
    - Increases urgency of OT

## Ultrasound Findings