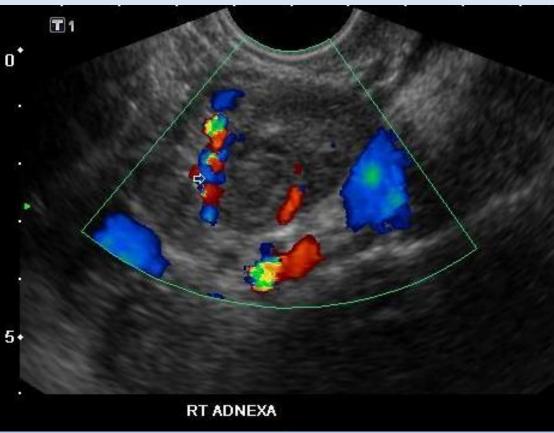

### Ultrasound Findings

- 88% of ectopic pregnancies are identifiable by:
  - 1. No IUP
  - 2. Adnexal mass
- Dx confirmed if: yolk sac, fetus seen in ectopic tissue
- Rupture can be suspected if:
  - Free fluid Pouch of Douglas
  - Free fluid in Morrisons pouch
    - Increases urgency of OT

## Ultrasound Findings