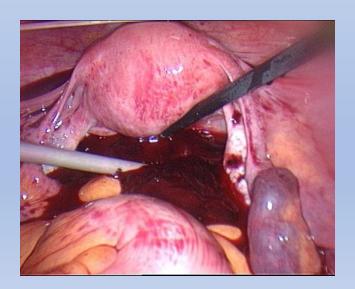

### Ultrasound Findings

- 88% of ectopic pregnancies are identifiable by:
  - 1. No IUP
  - 2. Adnexal mass
- Dx confirmed if: yolk sac, fetus seen in ectopic tissue
- Rupture can be suspected if:
  - Free fluid Pouch of Douglas
  - Free fluid in Morrisons pouch
    - Increases urgency of OT

## Ultrasound Findings