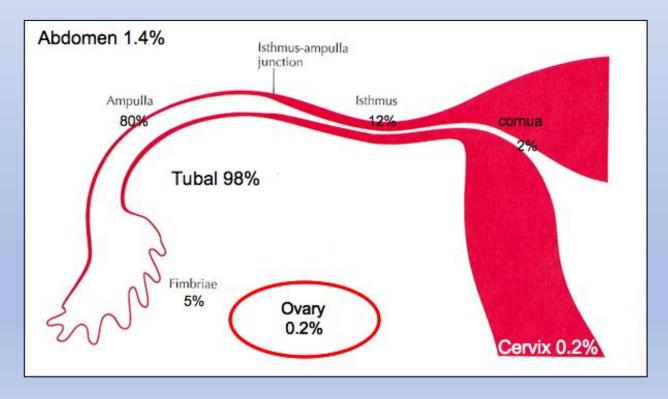

#### Ectopic Pregnancy

- 1-2% of pregnancies are extrauterine
  - Incidence is rising
- Vast majority are tubal, 2-5% are outside tube
- Increased in IVF
  - But becoming similar to spontaneous pregnancy