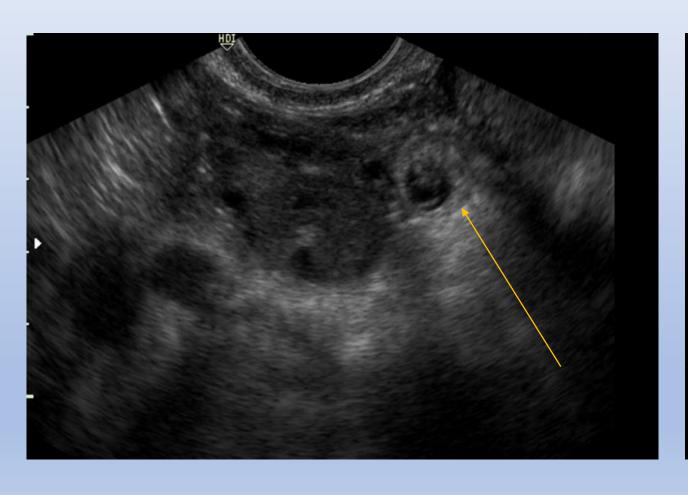

### Ultrasound Findings

- 88% of ectopic pregnancies are identifiable by:
  - 1. No IUP
  - 2. Adnexal mass
- Dx confirmed if: yolk sac, fetus seen in ectopic tissue
- Rupture can be suspected if:
  - Free fluid Pouch of Douglas
  - Free fluid in Morrisons pouch
    - Increases urgency of OT

## Ultrasound Findings