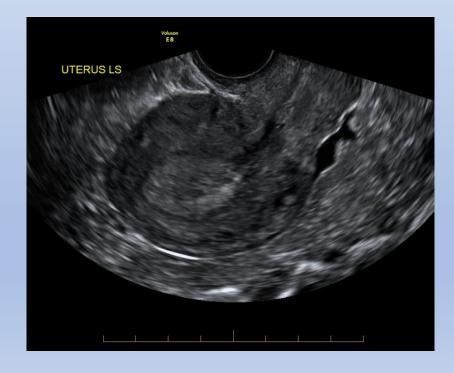

### Ultrasound Findings

- 88% of ectopic pregnancies are identifiable by:
  - 1. No IUP
  - 2. Adnexal mass
- Dx confirmed if: yolk sac, fetus seen in ectopic tissue
- Rupture can be suspected if:
  - Free fluid Pouch of Douglas
  - Free fluid in Morrisons pouch
    - Increases urgency of OT

## Ultrasound Findings